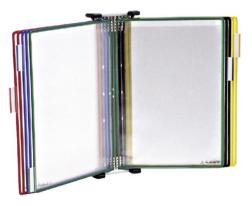

# Wall view panel system Including DIN A4 clear view panels

#### Application:

for attaching to walls and for holding clear view panels

### Delivery:

including DIN A4 clear view panels and fastening material

| Art. no.                 | 50006 154                       |
|--------------------------|---------------------------------|
| Brand                    | TARIFOLD                        |
| Manufacturer Part Number | 414109                          |
| Suitable for DIN format  | A4                              |
| Number of clear tables   | 10 PCS                          |
| Clear table colour       | Red, Blue, Yellow, Green, Black |
| Colour of holder         | Light grey RAL 7035             |
| Material of frame        | Steel plate                     |
| Surface                  | Powder-coated                   |
| Gross Weight             | 0.805 kg                        |
| Product Group            | 5BE                             |