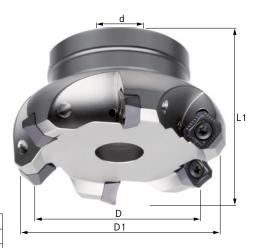

# Face milling cutters, 45° For indexable milling inserts: SAHT 1306...

## Advantage

- Particularly smooth cut and low noise generation
- Safe chip removal due to helical chips
- Indexable insert with sharp blade particularly suited to milling VA

| Art. No.                   | 16025 180 |
|----------------------------|-----------|
| Min. cutting edge diameter | 80 mm     |
| Max. cutting edge diameter | 91 mm     |
| Length                     | 50 mm     |
| Bore diameter              | 27 mm     |
| max. ap                    | 6 mm      |
| Number of cutting edges    | 6 PCS     |