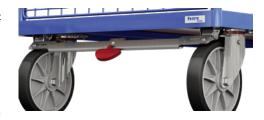

# **TOTALSTOP** brake for transport trolley

## Application:

Alternative brake for transport trolleys. Locks two castors simultaneously with just one foot action. Suitable for all trolleys with technical characteristics: TOTALSTOP optional: Yes.

#### **Execution:**

- Placed centrally on the trolley
- Wheel block made of rubber

## Advantage:

- The wheel rotation and swivel motion of both castors can be locked with a single touch of the foot
- The brake pedal always remains within the operator's field of vision.
- Braking possible in every castor position
- Easy-release brake thanks to high pedal ground clearance
- Optimum braking performance on all tyre materials, easy to adjust