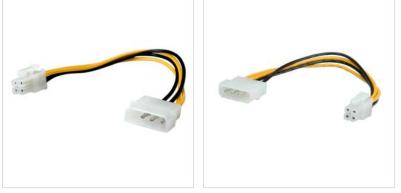

For connection of a power supply to a Intel Pentium mainboard with P4 port via standard power supply and HDD-4-pin power plug

- Connection: P4 male (Intel Mainboard) > HDD-4-pin power plug (3 pin connected)
- Cable length: 15cm

## **Technical specifications**

| •                          |                                           |
|----------------------------|-------------------------------------------|
| Manufacturer               | ROLINE                                    |
| Product group              | Cable                                     |
| Product type               | Power cable, internal                     |
| Colour                     | multicolored                              |
| Length                     | 0.15 m                                    |
| Connection ports           | Molex 4-pin Male / ATX12V-P4 4-pin Female |
| Side 1 Connector Type      | Molex 4-pin                               |
| Side 1 Connector<br>Gender | Male                                      |
| Side 2 Connector Type      | ATX12V-P4 4-pin                           |
|                            |                                           |