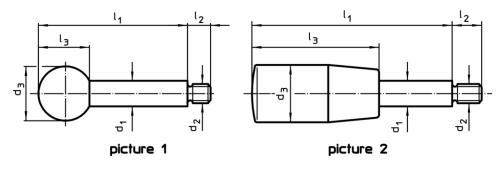

# **Drawing**

### **Order information**

| Dimensions                                       |                       |                |                |                |                |      | ı | Art. No. |
|--------------------------------------------------|-----------------------|----------------|----------------|----------------|----------------|------|---|----------|
| d <sub>1</sub>                                   | I <sub>1</sub>        | d <sub>2</sub> | d <sub>3</sub> | l <sub>2</sub> | l <sub>3</sub> | max. |   |          |
|                                                  |                       | [°C]           | [g]            |                |                |      |   |          |
| with spherical knob – picture 1, stainless steel |                       |                |                |                |                |      |   |          |
| with spherical I                                 | knob – picture 1, sta | inless steel   |                |                |                |      |   |          |