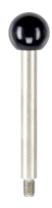

#### Gear lever handle

· Stainless steel 1.4305, dull blasted

• Thermosetting plastic PF 31, black, DIN 319

Cylindrical handle
• Thermosetting plastic PF 31, black