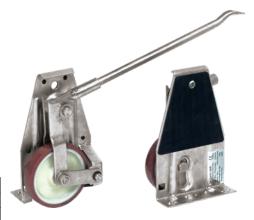

### **Execution:**

- Sheet steel frame, galvanised
- Contact surface with rubber coating
- Wheel with polyurethane tyres
- Claw L x W: 170 x 44 mm claw height: lowered = 12 mm, raised max. = 50 mm
- Lift the load by turning the eccentric lever with the lever rod

## Delivery:

2 lifting rollers and 1 lever rod

| Art. no.                 | 50267 184    |
|--------------------------|--------------|
| Brand                    | FETRA        |
| Manufacturer Part Number | 6971         |
| Load-carrying capacity   | 1000 kg      |
| Wheel diameter           | 138 mm       |
| Wheel width              | 28 mm        |
| Length                   | 170 mm       |
| Width                    | 126 mm       |
| Height                   | 272 mm       |
| Material of wheel        | Polyurethane |
| Total stop optional      | No           |
| Gross Weight             | 10.000 kg    |
| Product Group            | 5AE          |