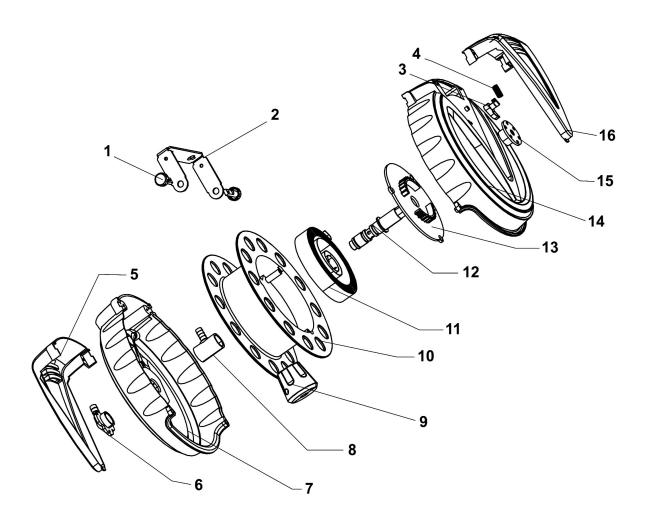

## Retractable Air Hose Reel 6.5mtr 6.5mm ID - PU Hose

**Model No: SA811** 

| Item | Part No. | Description           |
|------|----------|-----------------------|
| 1    | SA811.01 | WALL BRACKET PIN      |
| 2    | SA811.02 | WALL BRACKET          |
| 3    | SA811.03 | RATCHET PAWL          |
| 4    | SA811.04 | SPRING                |
| 5    | SA811.05 | RIGHT HAND CASE COVER |
| 6    | SA811.06 | INLET HOSE CONNECTOR  |
| 7    | SA811.07 | RIGHT HAND CASE       |
| 8    | SA811.08 | INNER HOSE CONNECTOR  |
| 9    | SA811.09 | STOP BALL             |

| Item | Part No. | Description                |
|------|----------|----------------------------|
| 10   | SA811.10 | DRUM                       |
| 11   | SA811.11 | MAIN SPRING                |
| 12   | SA811.12 | MAIN SHAFT                 |
| 13   | SA811.13 | RATCHET                    |
| 14   | SA811.14 | LEFT HAND CASE             |
| 15   | SA811.15 | TENSION COVER              |
| 16   | SA811.16 | LEFT HAND CASE COVER       |
|      | SA811.H  | HOSE 6.5mtr (NOT SHOWN)    |
|      | SA811.H2 | AIR INLET HOSE (NOT SHOWN) |