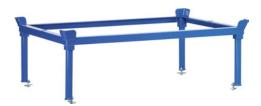

## Mounting frame for pallet truck Height 140 mm, 270 mm and 370 mm

## Application:

For placing flat pallets and crates at a reasonable ergonomic height.

## Execution:

- Welded angular steel frame structure with corner braces
- Sturdy support tubes with base plates; can be inserted into tubular sleeves on the corners of the mounting frame

fetra<sup>°</sup> Transportgeräte