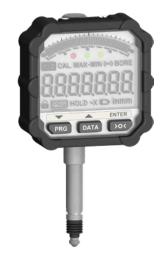

## **Execution:**

- Robust aluminium housing
- Shock-proof version with rubber edging
- Ball-bearing guide without clearance
- Rotatable display
- Analogue and digital display
- Tolerance display via coloured LEDs
- Trible-i interface for data transmission
- Dimensions (WxHxD) 60x59.5x21.7 mm
- Measuring rate can be adjusted between 2 and 20 readings per second
- Resolution 0.01 µm

| Art. no.                                    | 33167 705                                                |
|---------------------------------------------|----------------------------------------------------------|
| Brand                                       | IBR                                                      |
| Manufacturer Part Number                    | F425 010                                                 |
| Length measuring range                      | 5 mm                                                     |
| Digit increment                             | 0.001 mm                                                 |
| Error limit                                 | 0.001 mm                                                 |
| Interface                                   | Triple-I                                                 |
| IP protection class                         | IP 65                                                    |
| Functions                                   | Basic functions, Calibration, Statistic, Tolerance value |
|                                             | entry, Display settings, Passcode, Signal buzzer,        |
|                                             | Classification                                           |
| Automatic switch-off                        | Yes                                                      |
| Dynamic measurement                         | Yes                                                      |
| Preset function                             | Yes                                                      |
| Shank diameter                              | 8 mm                                                     |
| Tolerance value entry                       | Yes                                                      |
| Manual tolerance markers                    | No                                                       |
| Number of rechargeable batteries/batteries  | 1 PCS                                                    |
| Colour reading classification               | Yes                                                      |
| Rechargeable battery/battery capacity       | 200 mAh                                                  |
| Battery voltage                             | 3 V                                                      |
| Weight of rechargeable battery/battery      | 0.003 kg                                                 |
| Battery designation                         | 3V CR2032 Lithium                                        |
| Rotating housing                            | No                                                       |
| Combined indicator for figure/scale reading | Yes                                                      |
| Reversible counting direction               | Yes                                                      |
| With mm / inch switching                    | Yes                                                      |
| Digit height                                | 10.5 mm                                                  |
| Design                                      | Metric, Imperial                                         |
| Spindle lift                                | Mechanical                                               |
| Measurement force                           | 0.7 N                                                    |
| Display                                     | Digital                                                  |
| Туре                                        | SD1 – IB5                                                |
| Calibration Group Description               | Dial gauge                                               |
| Calibration Group                           | CE                                                       |
| Gross Weight                                | 0.350 kg                                                 |
| Product Group                               | 370                                                      |