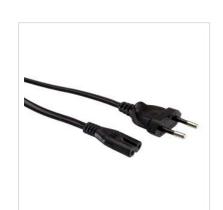

## ROLINE Euro Power Cable, 2-pin, black, 5.0 m

Product No. 19.07.2078

Manufacturer ROLINE

Manufacturer No. 19.07.2078

EAN (single piece) 7611990151035

- Suitable e.g. for notebook power supply
- Connectors: Europlug to IEC320-C7 plug
- Moulded plugs
- 250V AC/2.5A

| Technical specifications   |                                                          |
|----------------------------|----------------------------------------------------------|
| Manufacturer               | ROLINE                                                   |
| Product group              | Cable                                                    |
| Product type               | Power Cables                                             |
| Colour                     | black                                                    |
| Length                     | 5 m                                                      |
| Connection ports           | Euro Plug, 2.5A (CEE 7/16) Male / IEC320 C7, 2.5A Female |
| Side 1 Connector Type      | Euro Plug, 2.5A (CEE 7/16)                               |
| Side 1 Connector<br>Gender | Male                                                     |
| Side 2 Connector Type      | IEC320 C7, 2.5A                                          |
| Side 2 Connector<br>Gender | Female                                                   |