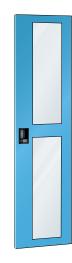

## **Execution:**

• Hinged doors made of solid sheet metal or with viewing windows: Double wing with 2-point bar closure with recess for folding lock. The hinged doors can also be retrofitted to any shelf. Design: Sheet steel or sheet steel with viewing windows.

| Art. no.                 | 50303 962                            |
|--------------------------|--------------------------------------|
| Brand                    | LISTA                                |
| Manufacturer Part Number | 79.630.010                           |
| Width                    | 664 mm                               |
| Height                   | 1000 mm                              |
| Depth                    | 50 mm                                |
| Colour                   | Light blue RAL 5012                  |
| Door design              | Double wing door with viewing window |
| Gross Weight             | 18.000 kg                            |
| Product Group            | 5AN                                  |