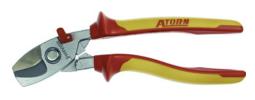

## **VDE cable cutters, ergonomic depressed centre** With precision joint

## Version

- Chrome-plated pliers
- Fine blade for smooth and easy cuts
- Ground, bolted precision joint, adjustable
- Not suitable for steel wire and hard-drawn copper wire
- VDE type according to DIN EN 60900

## Advantage

- Safe, ergonomic and fatigue-free working thanks to two-component handles
- One-handed operation with integrated spring and lock
- Angled head relieves strain on the wrist and provides an optimum view