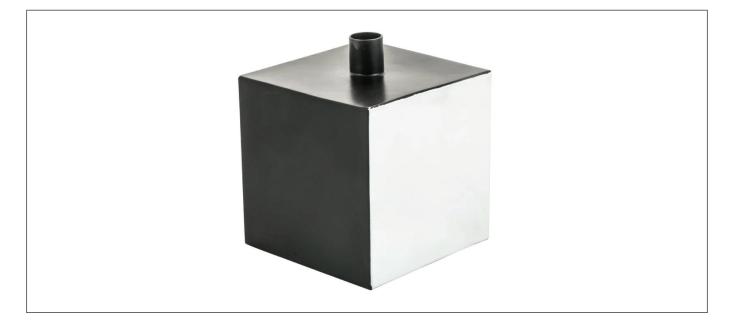

## Product Name - Leslie's Cube Superior, 13 cm Sides, Aluminium

Aluminium plate box with 13 cm sides. The vertical faces of the box are blackened, roughened, varnished and polished respectively. The top opening is fitted with a stopper. The apparatus is filled with water maintained at boiling point by a low bunsen flame Infrared sensors may be used to compare the relative radiant heat output from each of the four faces.