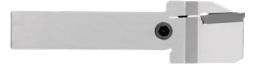

# Recessing system ATORN clamp holder with internal cooling, right, AME for cutting, grooving and copying using AD, AE cutting inserts

### Application

For cutting, grooving and copy turning externally.

■ Precision-manufactured steel support, nickel-plated and hardened with clamping element