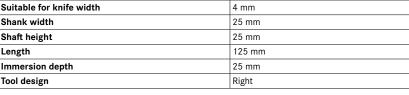

### Advantage

- High-quality and wear-resistant steel support with high-strength clamping element
- precisely manufactured insert setting

| Art. no.                 | 17673 428 |  |
|--------------------------|-----------|--|
| Suitable for knife width | 4 mm      |  |
| Shank width              | 25 mm     |  |
| Shaft height             | 25 mm     |  |
| Length                   | 125 mm    |  |
| Immersion depth          | 25 mm     |  |
| Tool design              | Right     |  |