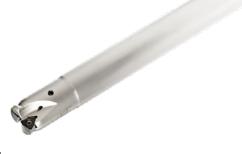

## high-feed milling cutter M370™ with shaft for indexable milling inserts WOEJ 0804..

## Application:

the M370 is designed for high feed rates and high productivity, combining the latest indexable inserts technology with outstanding performance and reliability. the version with double-sided indexable inserts with 6 cutting edges each provides safety, an optimum cutting volume and lower costs per cutting edge.

## **Execution:**

- extremely high cutting volume
- six cutting edges per indexable insert through double-sided design
- milling cutter body with high stability
- ideal for rough machining with high feed rates
- with internal cooling