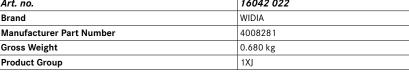

| Art. no.                 | 16042 022 |
|--------------------------|-----------|
| Brand                    | WIDIA     |
| Manufacturer Part Number | 4008281   |
| Gross Weight             | 0.680 kg  |
| Product Group            | 1XJ       |