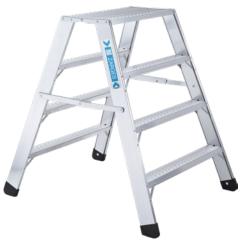

## Working platforms Foldable, double-sided access

## Version:

- Platform size approx. 600 x 300 mm
- 85 mm deep steps with holes for draining liquids as well as profiling for secure footing
- Maximum stability and torsional rigidity thanks to platform with integrated hinge connection
- Double-sided, rigid connection
- 7-point step strut connection with suspender strip in the middle of the step

## Advantage:

• Reflective stripes on the struts for better perception in poor visibility conditions

| Art. no.                             | 50260 428  |  |
|--------------------------------------|------------|--|
| Working height                       | 2.99 m     |  |
| Number of steps (including platform) | 2 x 4      |  |
| Step depth                           | 85 mm      |  |
| Material                             | Aluminium  |  |
| EN standard                          | 14183      |  |
| Accessibility                        | Both sides |  |