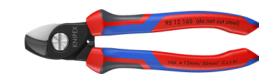

## Cable shears with adjustable screw joint, self-locking For diameters up to 15 mm, with 2-component handles

## Application:

For cutting, stripping and removing insulation on copper and aluminium cables.

## Execution:

- Special-grade tool steel, forged, oil-hardened
- Hardened, precision-ground blades
- Not suitable for steel wire and hard-drawn copper wire
- Adjustable screw joint, self-locking

## Advantage:

- Safe, ergonomic and fatigue-free working thanks to two-component handles
- Cuts smoothly and cleanly without crushing
- Easy one-handed cutting
- Pinch guard prevents crushing injuries

| Art. no.                                   | 53100 015           |
|--------------------------------------------|---------------------|
| Brand                                      | KNIPEX              |
| Manufacturer Part Number                   | 95 12 165           |
| Length                                     | 165 mm              |
| Max. medium wire diameter cutting capacity | 15 mm               |
| Surface                                    | Burnished           |
| Material of handle                         | 2-component plastic |
| Gross Weight                               | 0.263 kg            |
| Product Group                              | 535                 |