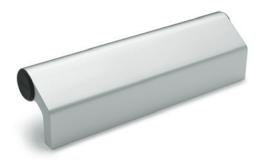

# **Inclined handles**

Regular profile, aluminium

#### APPLICATIONS

RH-W3 series handles are particularly suitable for assembly on drawers and sliding doors.