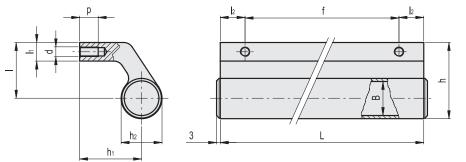

## OTHER STANDARD EXECUTIONS AVAILABLE

Version RH-W3-CLEAN (see page 437).

Lift & Pull handles

|  | Code           | f   | L   | d  | р  | В  | h    | h1 | h2 | I  | l1 | 12 | 5    |
|--|----------------|-----|-----|----|----|----|------|----|----|----|----|----|------|
|  | RHW3-33.210.11 | 210 | 250 | M8 | 15 | 28 | 61.5 | 50 | 33 | 45 | 15 | 20 | 843  |
|  | RHW3-33.310.11 | 310 | 350 | M8 | 15 | 28 | 61.5 | 50 | 33 | 45 | 15 | 20 | 1173 |