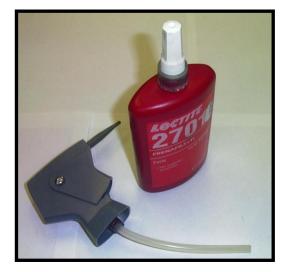

## 250ML PERISTALTIC HAND PUMP (97001)

## **PRODUCT DESCRIPTION**

The LOCTITE® 250 ml. Bottle Hand Pump is a portable, precision, bottle-top applicator that threads firmly onto any 250ml anaerobic bottle. The unit will dispense single shots of Loctite® anaerobic Threadlockers and Retaining Compounds from 0.01 to 0.4 ml with viscosities up to 30,000 Cp. These units require no flushing, power or air source. It is designed to dispense at any angle without leaks or product waste.