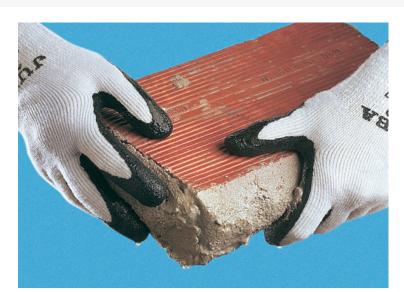

## **Features**

Blend of polyamide and cotton provides comfortable wearing.

Latex dip protects from mechanical hazards and assures optimum grip on both wet and dry surfaces.

Inner terry loop protects from coldness.

## **Uses**

Construction and building.

Glaziery.

General purpose.

Load and unload.

Moderate cold applications.