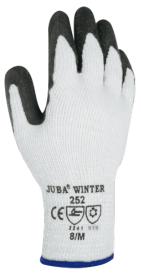

Glove Juba - 252 WINTER JUBA Seamless polyamide-cotton glove, coated with rough latex

## **Features**

Blend of polyamide and cotton provides comfortable wearing.

Latex dip protects from mechanical hazards and assures optimum grip on both wet and dry surfaces.

Inner terry loop protects from coldness.

Not suitable in oily conditions.

Ergonomic and flexible seamless construction.