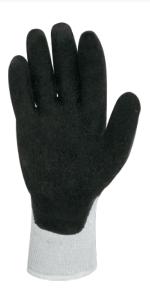

Glove Juba - 252 WINTER JUBA Seamless polyamide-cotton glove, coated with rough latex

## **Features**

Blend of polyamide and cotton provides comfortable wearing.

Latex dip protects from mechanical hazards and assures optimum grip on both wet and dry surfaces.

Inner terry loop protects from coldness.