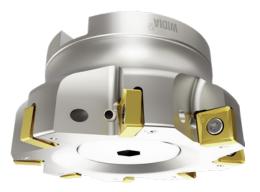

## Application:

The WIDIA<sup>™</sup> Victory<sup>™</sup> angular milling cutter VSM890<sup>™</sup>-12 guarantees precise 90-degree shoulders and offers maximum economy with eight effective cutting edges per indexable insert. With an axial cutting depth of up to 8.0 mm, the tool also guarantees high productivity.

## Execution:

- Double-sided, robust indexable insert with 8 cutting edges
- Highly positive geometry for lower cutting forces
- Integrated facing chamfer for excellent surface quality
- Internal cooling

## Advantage:

- True 90° surfaces
- Enables cutting depths of up to 9.8 mm
- Low burr formation

WIDIA

| Art. no.                 | 16044 226 |  |
|--------------------------|-----------|--|
| Brand                    | WIDIA     |  |
| Manufacturer Part Number | 6596115   |  |
| Cutting edge diameter    | 100 mm    |  |
| Length                   | 50 mm     |  |
| Bore diameter            | 32 mm     |  |
| max. ap                  | 9.8 mm    |  |
| Number of cutting edges  | 6 PCS     |  |
| Gross Weight             | 1.460 kg  |  |
| Product Group            | 1XJ       |  |