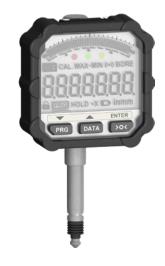

## **Execution:**

- Robust aluminium housing
- Shock-proof version with rubber edging
- Ball-bearing guide without clearance
- Rotatable display
- Analogue and digital display
- Tolerance display via coloured LEDs
- Trible-i interface for data transmission
- Dimensions (WxHxD) 60x59.5x21.7 mm
- Measuring rate can be adjusted between 2 and 20 readings per second
- Resolution 0.01 µm

## Advantage:

- Large, configurable range of functions
- Time- or temperature-controlled calibration function for maximum process reliability
- High measuring rate for dynamic measuring tasks
- Wired or wireless data transmission via optional accessories