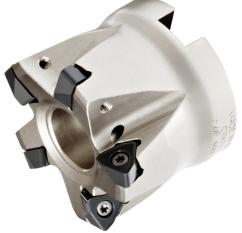

## Application:

the M370 is designed for high feed rates and high productivity, combining the latest ind-exable inserts technology with outstanding performance and reliability. the version with dou-ble-sided indexable inserts with 6 cutting edges each provides safety, an optimum cutting volume and lower costs per cutting edge.

## Execution:

- extremely high cutting volume
- six cutting edges per indexable insert through double-sided design
- milling cutter body with high stability
- ideal for rough machining with high feed rates
- with internal cooling

| Art. no.                   | 16042 066 |  |
|----------------------------|-----------|--|
| Brand                      | WIDIA     |  |
| Manufacturer Part Number   | 4171225   |  |
| Max. cutting edge diameter | 80 mm     |  |
| Min. cutting edge diameter | 66 mm     |  |
| Length                     | 50 mm     |  |
| Bore diameter              | 27 mm     |  |
| max. ap                    | 1.3 mm    |  |
| Number of cutting edges    | 7 PCS     |  |
| Gross Weight               | 2.360 kg  |  |
| Product Group              | 1XJ       |  |