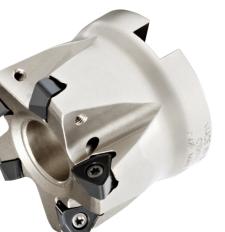

## Application:

the M370 is designed for high feed rates and high productivity, combining the latest ind-exable inserts technology with outstanding performance and reliability. the version with dou-ble-sided indexable inserts with 6 cutting edges each provides safety, an optimum cutting volume and lower costs per cutting edge.

## Execution:

- extremely high cutting volume
- six cutting edges per indexable insert through double-sided design
- milling cutter body with high stability
- ideal for rough machining with high feed rates
- with internal cooling

| Art. no.                   | 16042 066 |  |
|----------------------------|-----------|--|
| Brand                      | WIDIA     |  |
| Manufacturer Part Number   | 4171225   |  |
| Max. cutting edge diameter | 80 mm     |  |
| Min. cutting edge diameter | 66 mm     |  |
| Length                     | 50 mm     |  |
| Bore diameter              | 27 mm     |  |
| max. ap                    | 1.3 mm    |  |
| Number of cutting edges    | 7 PCS     |  |
| Gross Weight               | 2.360 kg  |  |
| Product Group              | 1XJ       |  |