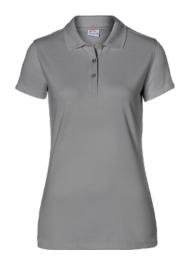

## Women's polo shirt

## Execution:

- Slightly tailored cut
- Narrow, feminine three-button panel
- Buttons with Kübler lettering
- Knitted collar and neckband
- Double seams on cuffs and hem
- Tested in line with EN ISO 15797