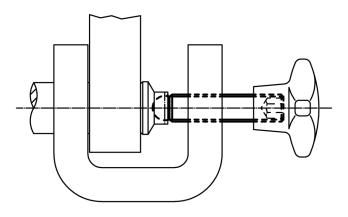

t Description**

The ball-headed grub screws (EH 22570.) can be combined with plastic thrust pads (EH 22570.).



#### Material

• Stainless steel 1.4305

### More information

### **Further products**

· Thrust Pads, plastic

# Drawing



### **Order information**

| Dimensions      |    |                                | ws   | ă.  | Art. No.   |
|-----------------|----|--------------------------------|------|-----|------------|
| d₁              | I  | <b>d</b> <sub>2</sub><br>+0.05 |      | _   |            |
| [mm]            |    |                                | [mm] | [9] |            |
| stainless steel |    |                                |      |     |            |
|                 | 63 | 7.8                            |      | 29  | 22570.0454 |

## **Application example**



Erwin Halder KG



Page 1 of 2 Published on: 8.7.2022

## Compliance

## **RoHS** compliant

Compliant according to Directive 2011/65/EU and Directive 2015/863

### Does not contain SVHC substances

No SVHC substances with more than 0.1% w/w contained - SVHC list [REACH] as of 10.06.2022

#### **Does not contain Proposition 65 substances**

No Proposition 65 substances included https://www.P65Warnings.ca.gov/

#### **Free from Conflict Minerals**

This product does not contain any substances designated as "conflict minerals" such as tantalum, tin, gold or tungsten from the Democratic Republic of Congo or adjacent countries.



Erwin Halder KG

www.halder.com Page 2 of 2

Published on: 8.7.2022