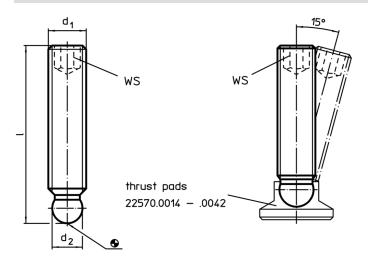

# Drawing

### **Order information**

| Dimensions      |    |                                | ws   | ă.  | Art. No.   |
|-----------------|----|--------------------------------|------|-----|------------|
| d₁              | I  | <b>d</b> <sub>2</sub><br>+0.05 |      | _   |            |
| [mm]            |    |                                | [mm] | [9] |            |
| stainless steel |    |                                |      |     |            |
|                 | 63 | 7.8                            |      | 29  | 22570.0454 |