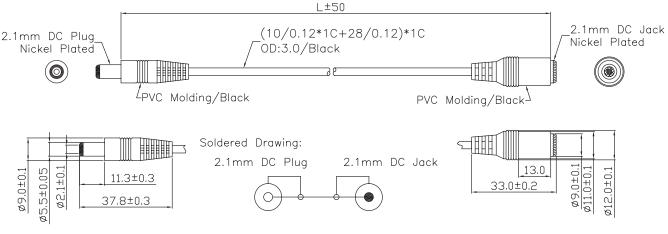

## Diagram

**Dimensions : Millimetres** 

## Part Number Table

| Description               | "L"  | Part Number |
|---------------------------|------|-------------|
| Lead, DC Extension, 2.1mm | 1.5m | JR8306-1.5M |
|                           | 3m   | JR8306 -3M  |
|                           | 5m   | JR8306-5M   |