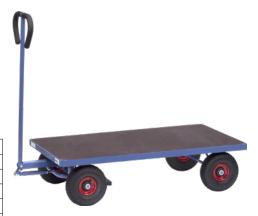

## Hand trolley light and practical

## Version:

- welded from profile steel and
- steel tube
- Load area made of waterproof plywood
- Turntable steering with
- drawbar and handle
- Drawbar with safety handle with soft-grip covering and automatic dampened return to rest position
- Automatic locking brake applied to the front wheels

| Art. no.               | 50267 852     |
|------------------------|---------------|
| Length                 | 1472 mm       |
| Height                 | 1192 mm       |
| Loading surface length | 1260 mm       |
| Width                  | 709 mm        |
| Loading-surface width  | 700 mm        |
| Loading surface size   | 1260 x 700 mm |
| Loading-surface height | 308 mm        |
| Load-carrying capacity | 500 kg        |
| Total stop optional    | No            |
| Wheel width            | 85 mm         |
| Wheel diameter         | 260 mm        |
| Material of wheel      | Air           |