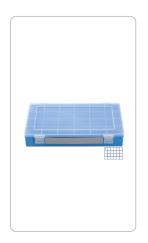

# Sort box PP-CLASSIC, 24 compartments 225x335x55 mm

## **Description:**

Assortment boxes PP-CLASSIC made of unbreakable and dimensionally stable polypropylene,  $225 \times 335 \times 55$  mm, 24 compartments, blue, with carrying handle

- bottom and lid of fracture-proof, dimensionally stable polypropylene
- with stable hinges and closures
- · resistant to greases, resins, alkalis, oils and acids
- · with handle
- food-safe, resistant to temperature: -20°C to +70°C and free from bisphenol A (BPA)
- on request: Print, labelling and individual colours possible
- Replacement parts: Hinges and lids
- d=depth= 225 mm w=width= 335 mm h=height= 55 mm
- 24 compartments / compartment divisions see pictogram
- Compartment sizes: 4= 52 x 52 x 45 mm