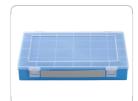

# Sort box PP-CLASSIC, 24 compartments 225x335x55 mm

## **Description:**

Assortment boxes PP-CLASSIC made of unbreakable and dimensionally stable polypropylene,  $225 \times 335 \times 55$  mm, 24 compartments, blue, with carrying handle

- bottom and lid of fracture-proof, dimensionally stable polypropylene
- with stable hinges and closures
- · resistant to greases, resins, alkalis, oils and acids
- · with handle
- food-safe, resistant to temperature: -20°C to +70°C and free from bisphenol A (BPA)
- on request: Print, labelling and individual colours possible
- Replacement parts: Hinges and lids
- d=depth= 225 mm w=width= 335 mm h=height= 55 mm
- 24 compartments / compartment divisions see pictogram
- Compartment sizes: 4= 52 x 52 x 45 mm