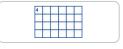

## **Description:**

Assortment boxes PP-CLASSIC made of unbreakable and dimensionally stable polypropylene,  $225 \times 335 \times 55$  mm, 24 compartments, blue, with carrying handle

- bottom and lid of fracture-proof, dimensionally stable polypropylene
- with stable hinges and closures
- · resistant to greases, resins, alkalis, oils and acids
- · with handle
- food-safe, resistant to temperature: -20°C to +70°C and free from bisphenol A (BPA)
- on request: Print, labelling and individual colours possible
- Replacement parts: Hinges and lids
- d=depth= 225 mm w=width= 335 mm h=height= 55 mm
- 24 compartments / compartment divisions see pictogram
- Compartment sizes: 4= 52 x 52 x 45 mm