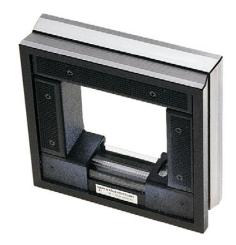

# Precision frame spirit level

#### **Execution:**

- 3 prismatic measuring faces 150°, 1 vertical, flat face
- With longitudinal and transverse bubble vials
- Full insulation against hand and breath warmth
- Vial can also be viewed from the side
- Finely ground test surfaces