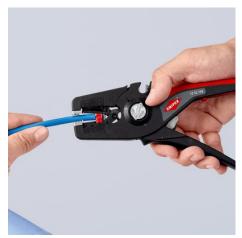

### **KNIPEX PreciStrip16**

**Automatic Insulation Stripper** 

- Simple, precise stripping of fine wires and solid round cables with a wide capacity range from 0.08 to 16 mm² with only one pair of pliers
- Good grip provided by semi-circular grooved metal holding clamps; exact cut thanks to parabolic stripping blade
- A patented automatism regulates the depth of the cut; the neutral point of the automatism can be adjusted in fine steps in special operating conditions (insulation material, temperature)
- With adjustable length stop for precision work repeated accurately each time
- Inscription area for customisation
- Comfortable operation with ergonomic dual-component handle
- With tether attachment point, suitable for KNIPEX Tethered Tools accessories
- Easily replaceable blade cassette