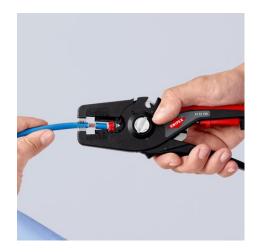

### **KNIPEX PreciStrip16**

**Automatic Insulation Stripper** 

- Simple, precise stripping of fine wires and solid round cables with a wide capacity range from 0.08 to 16 mm² with only one pair of pliers
- Good grip provided by semi-circular grooved metal holding clamps; exact cut thanks to parabolic stripping blade
- A patented automatism regulates the depth of the cut; the neutral point of the automatism can be adjusted in fine steps in special operating conditions (insulation material, temperature)
- With adjustable length stop for precision work repeated accurately each time
- Inscription area for customisation
- Comfortable operation with ergonomic dual-component handle
- With tether attachment point, suitable for KNIPEX Tethered Tools accessories
- Easily replaceable blade cassette

# **KNIPEX** Quality – Made in Germany

With cable cutter on the top side for up to 16 mm²