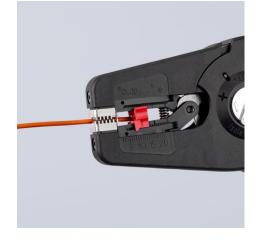

### **KNIPEX PreciStrip16**

**Automatic Insulation Stripper** 

- Simple, precise stripping of fine wires and solid round cables with a wide capacity range from 0.08 to 16 mm² with only one pair of pliers
- Good grip provided by semi-circular grooved metal holding clamps; exact cut thanks to parabolic stripping blade
- A patented automatism regulates the depth of the cut; the neutral point of the automatism can be adjusted in fine steps in special operating conditions (insulation material, temperature)
- With adjustable length stop for precision work repeated accurately each time
- Inscription area for customisation
- Comfortable operation with ergonomic dual-component handle
- With tether attachment point, suitable for KNIPEX Tethered Tools accessories
- Easily replaceable blade cassette

### **KNIPEX** Quality – Made in Germany

Semi-circular grooved holding clamp for better grip that holds practically any insulation material securely in place For special requirements, such as particularly hard or soft insulation materials, optimum fine adjustments can be