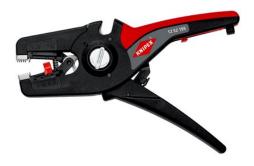

#### 12 52 195 SB

### **KNIPEX PreciStrip16**

**Automatic Insulation Stripper** 

- Simple, precise stripping of fine wires and solid round cables with a wide capacity range from 0.08 to 16 mm² with only one pair of pliers
- Good grip provided by semi-circular grooved metal holding clamps; exact cut thanks to parabolic stripping blade
- A patented automatism regulates the depth of the cut; the neutral point of the automatism can be adjusted in fine steps in special operating conditions (insulation material, temperature)
- With adjustable length stop for precision work repeated accurately each time
- Inscription area for customisation
- Comfortable operation with ergonomic dual-component handle
- With tether attachment point, suitable for KNIPEX Tethered Tools accessories
- Easily replaceable blade cassette