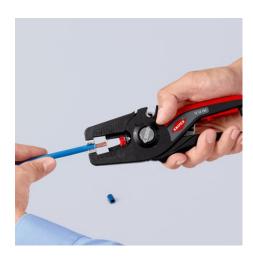

### **KNIPEX PreciStrip16**

**Automatic Insulation Stripper** 

- Simple, precise stripping of fine wires and solid round cables with a wide capacity range from 0.08 to 16 mm² with only one pair of pliers
- Good grip provided by semi-circular grooved metal holding clamps; exact cut thanks to parabolic stripping blade
- A patented automatism regulates the depth of the cut; the neutral point of the automatism can be adjusted in fine steps in special operating conditions (insulation material, temperature)
- With adjustable length stop for precision work repeated accurately each time
- Inscription area for customisation
- Comfortable operation with ergonomic dual-component handle
- With tether attachment point, suitable for KNIPEX Tethered Tools accessories
- Easily replaceable blade cassette

### **KNIPEX** Quality – Made in Germany

Semi-circular grooved holding clamp for better grip that holds practically any insulation material securely in place For special requirements, such as particularly hard or soft insulation materials, optimum fine adjustments can be