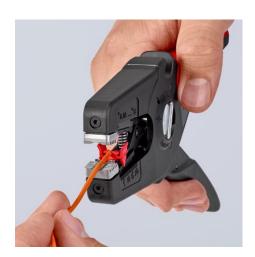

### **KNIPEX PreciStrip16**

**Automatic Insulation Stripper** 

- Simple, precise stripping of fine wires and solid round cables with a wide capacity range from 0.08 to 16 mm² with only one pair of pliers
- Good grip provided by semi-circular grooved metal holding clamps; exact cut thanks to parabolic stripping blade
- A patented automatism regulates the depth of the cut; the neutral point of the automatism can be adjusted in fine steps in special operating conditions (insulation material, temperature)
- With adjustable length stop for precision work repeated accurately each time
- Inscription area for customisation
- Comfortable operation with ergonomic dual-component handle
- With tether attachment point, suitable for KNIPEX Tethered Tools accessories
- Easily replaceable blade cassette