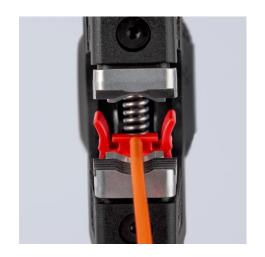

### **KNIPEX** Quality – Made in Germany

Semi-circular grooved holding clamp for better grip that holds practically any insulation material securely in place For special requirements, such as particularly hard or soft insulation materials, optimum fine adjustments can be