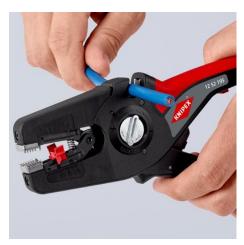

### **KNIPEX PreciStrip16**

**Automatic Insulation Stripper** 

- Simple, precise stripping of fine wires and solid round cables with a wide capacity range from 0.08 to 16 mm² with only one pair of pliers
- Good grip provided by semi-circular grooved metal holding clamps; exact cut thanks to parabolic stripping blade
- A patented automatism regulates the depth of the cut; the neutral point of the automatism can be adjusted in fine steps in special operating conditions (insulation material, temperature)
- With adjustable length stop for precision work repeated accurately each time
- Inscription area for customisation
- Comfortable operation with ergonomic dual-component handle
- With tether attachment point, suitable for KNIPEX Tethered Tools accessories
- Easily replaceable blade cassette

### **KNIPEX** Quality – Made in Germany

Semi-circular grooved holding clamp for better grip that holds practically any insulation material securely in place For special requirements, such as particularly hard or soft insulation materials, optimum fine adjustments can be