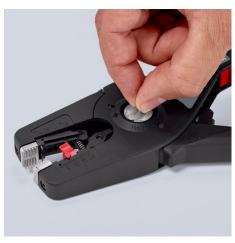

# **KNIPEX** Quality – Made in Germany

With cable cutter on the top side for up to 16 mm²