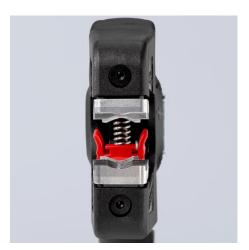

### **KNIPEX** Quality – Made in Germany

Semi-circular grooved holding clamp for better grip that holds practically any insulation material securely in place For special requirements, such as particularly hard or soft insulation materials, optimum fine adjustments can be