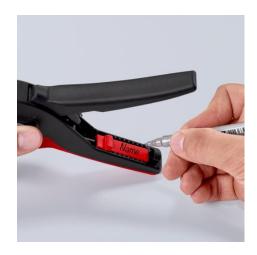

### **KNIPEX PreciStrip16**

**Automatic Insulation Stripper** 

- Simple, precise stripping of fine wires and solid round cables with a wide capacity range from 0.08 to 16 mm² with only one pair of pliers
- Good grip provided by semi-circular grooved metal holding clamps; exact cut thanks to parabolic stripping blade
- A patented automatism regulates the depth of the cut; the neutral point of the automatism can be adjusted in fine steps in special operating conditions (insulation material, temperature)
- With adjustable length stop for precision work repeated accurately each time
- Inscription area for customisation
- Comfortable operation with ergonomic dual-component handle
- With tether attachment point, suitable for KNIPEX Tethered Tools accessories
- Easily replaceable blade cassette