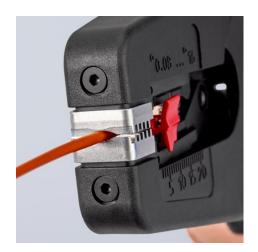

### **KNIPEX PreciStrip16**

**Automatic Insulation Stripper** 

- Simple, precise stripping of fine wires and solid round cables with a wide capacity range from 0.08 to 16 mm² with only one pair of pliers
- Good grip provided by semi-circular grooved metal holding clamps; exact cut thanks to parabolic stripping blade
- A patented automatism regulates the depth of the cut; the neutral point of the automatism can be adjusted in fine steps in special operating conditions (insulation material, temperature)
- With adjustable length stop for precision work repeated accurately each time
- Inscription area for customisation
- Comfortable operation with ergonomic dual-component handle
- With tether attachment point, suitable for KNIPEX Tethered Tools accessories
- Easily replaceable blade cassette

### **KNIPEX** Quality – Made in Germany

Semi-circular grooved holding clamp for better grip that holds practically any insulation material securely in place For special requirements, such as particularly hard or soft insulation materials, optimum fine adjustments can be