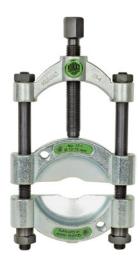

# **Separator with quick-action pressure spindle** Use in combination with puller device

#### Application:

For extracting ball bearings, inner rings and other close fitting parts.

#### **Execution:**

■ Can only be used in combination with pullers (see no. 55007 100-150)

## Advantage:

Particularly handy, as the separating jaws are centred when clamped using a quick-clamping pressure spindle

| Art. no.                 | 55007 010 |
|--------------------------|-----------|
| Brand                    | KUKKO     |
| Manufacturer Part Number | 17-0      |
| Max. clamping width      | 60 mm     |
| Min./max width of mouth  | 5-60 mm   |
| Gross Weight             | 0.971 kg  |
| Product Group            | 5JA       |