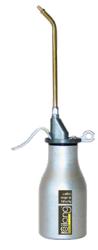

Oil spray can with pump lever - 0.2 to 0.5 L Container shatterproof aluminium, double pump mechanism and spray pipe made of brass

## **Execution:**

- Made of breakproof aluminium
- Double pump unit and pointed pipe made from brass
- Pivot-mounted suction cylinder ensures container is completely drained
- Use upside down also possible