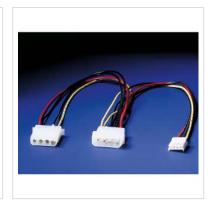

## ROLINE Int. Y-Power Cable, 4-pin HDD to 4-pin HDD+4-pin FDD, 0.3 m

**Product No.** 11.03.1010

ROLINE

Manufacturer No. 11.03.1010

**EAN (single piece)** 7611990116164

Manufacturer

Internal power supply cables for additional type 5.25 or type 3.5 disk drives; Y-model; 4-pin HDD M to 4-pin HDD F / 4-pin FDD F; length: 0.3 m

| Technical specifications   |                                       |
|----------------------------|---------------------------------------|
| Manufacturer               | ROLINE                                |
| Product group              | Cable                                 |
| Product type               | Power cable, internal                 |
| Colour                     | multicolored                          |
| Length                     | 0.3 m                                 |
| Connection ports           | Molex 4-pin Male / Molex 4-pin Female |
| Side 1 Connector Type      | Molex 4-pin                           |
| Side 1 Connector<br>Gender | Male                                  |
| Side 2 Connector Type      | Molex 4-pin                           |
| Side 2 Connector<br>Gender | Female                                |