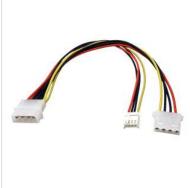

## ROLINE Int. Y-Power Cable, 4-pin HDD to 4-pin HDD+4-pin FDD, 0.3 m

**Product No.** 11.03.1010

ROLINE

Manufacturer No. 11.03.1010

**EAN (single piece)** 7611990116164

Manufacturer

Internal power supply cables for additional type 5.25 or type 3.5 disk drives; Y-model; 4-pin HDD M to 4-pin HDD F / 4-pin FDD F; length: 0.3 m

| Technical specifications   |                                       |
|----------------------------|---------------------------------------|
| Manufacturer               | ROLINE                                |
| Product group              | Cable                                 |
| Product type               | Power cable, internal                 |
| Colour                     | multicolored                          |
| Length                     | 0.3 m                                 |
| Connection ports           | Molex 4-pin Male / Molex 4-pin Female |
| Side 1 Connector Type      | Molex 4-pin                           |
| Side 1 Connector<br>Gender | Male                                  |
| Side 2 Connector Type      | Molex 4-pin                           |
| Side 2 Connector<br>Gender | Female                                |