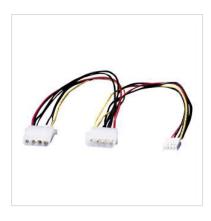

## ROLINE Int. Y-Power Cable, 4-pin HDD to 4-pin HDD+4-pin FDD, 0.3 m

**Product No.** 11.03.1010

ROLINE

Manufacturer No. 11.03.1010

**EAN (single piece)** 7611990116164

Manufacturer

Internal power supply cables for additional type 5.25 or type 3.5 disk drives; Y-model; 4-pin HDD M to 4-pin HDD F / 4-pin FDD F; length: 0.3 m

| Technical specifications   |                                       |
|----------------------------|---------------------------------------|
| Manufacturer               | ROLINE                                |
| Product group              | Cable                                 |
| Product type               | Power cable, internal                 |
| Colour                     | multicolored                          |
| Length                     | 0.3 m                                 |
| Connection ports           | Molex 4-pin Male / Molex 4-pin Female |
| Side 1 Connector Type      | Molex 4-pin                           |
| Side 1 Connector<br>Gender | Male                                  |
| Side 2 Connector Type      | Molex 4-pin                           |
| Side 2 Connector<br>Gender | Female                                |