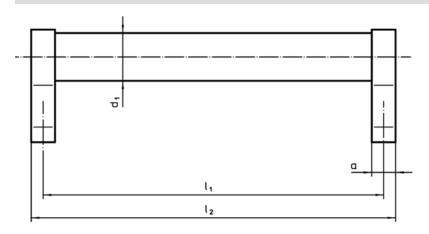

## **Drawing**

## **Order information**

| Dimensions     |                      |    |                |                |                       |                |                |                |            |                | I   | Art. No.   |
|----------------|----------------------|----|----------------|----------------|-----------------------|----------------|----------------|----------------|------------|----------------|-----|------------|
| d <sub>1</sub> | l <sub>1</sub> ±0.25 | а  | b <sub>1</sub> | b <sub>2</sub> | <b>b</b> <sub>3</sub> | d <sub>2</sub> | h <sub>1</sub> | h <sub>2</sub> | h₃<br>min. | l <sub>2</sub> | _   |            |
| [mm]           |                      |    |                |                |                       |                |                |                |            |                | [g] |            |
| silver         |                      |    |                |                |                       |                |                |                |            |                |     |            |
|                | 400                  | 17 | 27             | 51             | 68                    | M8             | 51             | 68             | 15         | 417            | 538 | 24321.0085 |