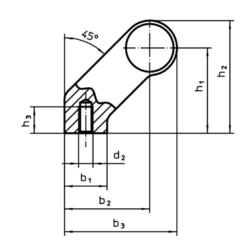

## **Drawing**

## **Order information**

| Dimensions     |                      |    |                |                |                       |                |                |                |            |                | I   | Art. No.   |
|----------------|----------------------|----|----------------|----------------|-----------------------|----------------|----------------|----------------|------------|----------------|-----|------------|
| d <sub>1</sub> | l <sub>1</sub> ±0.25 | а  | b <sub>1</sub> | b <sub>2</sub> | <b>b</b> <sub>3</sub> | d <sub>2</sub> | h <sub>1</sub> | h <sub>2</sub> | h₃<br>min. | l <sub>2</sub> | _   |            |
| [mm]           |                      |    |                |                |                       |                |                |                |            |                | [g] |            |
| silver         |                      |    |                |                |                       |                |                |                |            |                |     |            |
|                | 400                  | 17 | 27             | 51             | 68                    | M8             | 51             | 68             | 15         | 417            | 538 | 24321.0085 |