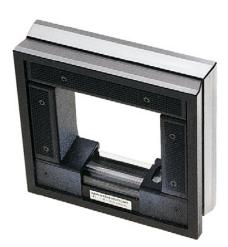

# Precision frame spirit level

RÖCKLE

#### Execution:

- 3 prismatic measuring faces 150°, 1 vertical, flat face
- With longitudinal and transverse bubble vials
- Full insulation against hand and breath warmth
- Vial can also be viewed from the side
- Finely ground test surfaces