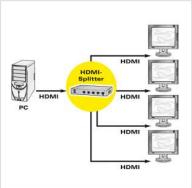

## **ROLINE HDMI Splitter, 4-way**

**Product No.** 14.01.3553

Manufacturer ROLINE

**Manufacturer No.** 14.01.3553

**EAN (single piece)** 7611990199860

- Duplicates the HDMI signal of one device to four HDMI outputs
- E.g. for application at presentations or traninings
- Connectors: 5x HDMI Female (1x input, 4x output)
- Max. resolution (nominal): 1920 x 1200, 1080p
- HDCP compliant
- Contents: HDMI Splitter, power supply, manual

| Video input         | 1x HDMI Female     |
|---------------------|--------------------|
| Video output        | 4x HDMI Female     |
| Max. resolution     | 1920 x 1200, 1080P |
| Power supply output | 5V DC, 3000mA      |