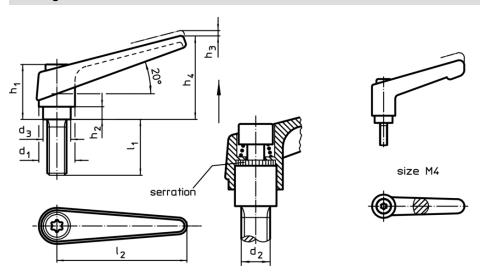

## **Drawing**

### **Order information**

| Dimensions     |                |                |                |                |                |                |                |                | I   | Art. No.   |
|----------------|----------------|----------------|----------------|----------------|----------------|----------------|----------------|----------------|-----|------------|
| d <sub>1</sub> | d <sub>2</sub> | I <sub>1</sub> | d <sub>3</sub> | h <sub>1</sub> | h <sub>2</sub> | h <sub>3</sub> | h <sub>4</sub> | l <sub>2</sub> | _   |            |
| [mm]           |                |                |                |                |                |                |                |                | [g] |            |
| orange         |                |                |                |                |                |                |                |                |     |            |
| 14             | М6             | 40             | 10             | 24.5           | 4              | 3              | 35             | 45             | 41  | 24400.0181 |

### Operation

By lifting the lever the serrations are disengaged. The lever can be positioned by the serrations. On releasing the lever, the serrations are automatically re-engaged.