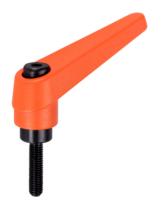

## **Product Description**

Adjustable clamping levers find versatile applications when the area of use is confined or a specific lever position is required.

#### Lever

 Zinc die-cast, plastic coated, orange similar to RAL 2004, matt structure

#### Inner parts

• Steel, blackened, quality 5.8

### Screw

· Steel, blackened, quality 5.8