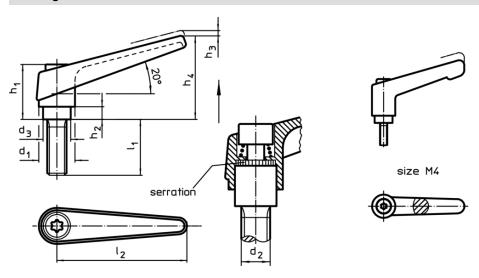

### **Drawing**

### **Order information**

| Dimensions     |                |                |                |                |                |                |                |                | -   | Art. No.   |
|----------------|----------------|----------------|----------------|----------------|----------------|----------------|----------------|----------------|-----|------------|
| d <sub>1</sub> | d <sub>2</sub> | l <sub>1</sub> | d <sub>3</sub> | h <sub>1</sub> | h <sub>2</sub> | h <sub>3</sub> | h <sub>4</sub> | l <sub>2</sub> | _   |            |
| [mm]           |                |                |                |                |                |                |                |                | [g] |            |
| orange         |                |                |                |                |                |                |                |                |     |            |
| 25             | M12            | 80             | 19             | 43             | 11             | 4              | 63             | 89             | 244 | 24400.0591 |