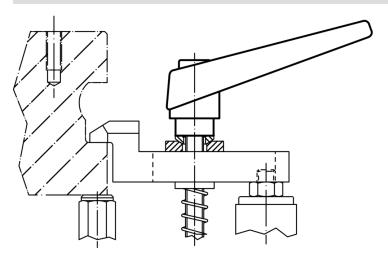

--|----------------|----------------|----------------|-----|------------|
| d <sub>1</sub> | d <sub>2</sub> | l <sub>1</sub> | d <sub>3</sub> | h <sub>1</sub> | h <sub>2</sub> | h <sub>3</sub> | h <sub>4</sub> | l <sub>2</sub> | _   |            |
| [mm]           |                |                |                |                |                |                |                |                | [g] |            |
| orange         |                |                |                |                |                |                |                |                |     |            |
| 25             | M12            | 80             | 19             | 43             | 11             | 4              | 63             | 89             | 244 | 24400.0591 |

### **Application example**



www.halder.com Page 1 of 2
Published on: 14.9.2022

### Compliance

## RoHS compliant

Contains lead - compliant according to exceptions 6a / 6b / 6c

### Contains SVHC substances >0,1% w/w

Contains lead - SVHC list [REACH] as of 10.06.2022

### **Contains Proposition 65 substances**



Lead can cause cancer and reproductive harm from exposure https://www.P65Warnings.ca.gov/

#### **Free from Conflict Minerals**

This product does not contain any substances designated as "conflict minerals" such as tantalum, tin, gold or tungsten from the Democratic Republic of Congo or adjacent countries.



Erwin Halder KG

www.halder.com Page 2 of 2
Published on: 14.9.2022