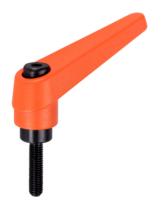

### **Product Description**

Adjustable clamping levers find versatile applications when the area of use is confined or a specific lever position is required.

#### Lever

 Zinc die-cast, plastic coated, orange similar to RAL 2004, matt structure

#### Inner parts

• Steel, blackened, quality 5.8

### Operation

By lifting the lever the serrations are disengaged. The lever can be positioned by the serrations. On releasing the lever, the serrations are automatically re-engaged.